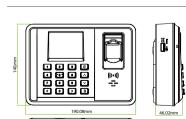

#### Additional Info

Working Temperature: 0 °C ~ 45 °C Dimensions: 190.08 × 140 × 46.02 mm Fingerprint Algorithm ZKFinger v10.0 FAR $\leq$ 0.0001% FRR $\leq$ 0.01%

# Configuration

0

**Dimensions (mm)** 