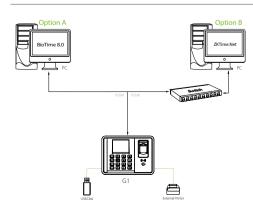

tion

TCP/IP USB Host / Client(optional)

#### Hardware

 G 1.2GHz High Speed CPU
Memory 128MB RAM / 256MB Flash SilkID Fingerprint Sensor
2.8 Inches TFT-LCD Screen Hi-Fi Voice & Indicator

#### Standard Functions:

ID Card / Work Code / ADMS DST / Schedule Bell / Photo ID Automatic Status Switch Record Query Custom Wallpaper & Screen Saver

#### **Optional Functions:**

HID Proxy / Mifare Card Reader <sup>G</sup>Wi-Fi External Printer

#### **Special Functions:**

Generation Modes Alive Finger Detection

### Compatibility

BioTime 8.0 ZKTime.Net 3.0

#### Additional Info

Working Temperature: 0 °C ~ 45 °C Dimensions: 190.08 × 140 × 46.02 mm Fingerprint Algorithm ZKFinger v10.0 FAR $\leq$ 0.0001% FRR $\leq$ 0.01%

#### Power

Operating Voltage 5V DC Current Draw < 250 mA

# Configuration





0

**Dimensions (mm)** 



# ZKTECO CO.,LTD. Www.zkteco.com E-mail: sales@zkteco .com Copyright © 2019 ZKTECO CO., LTD. All rights reserved v1.0 2019.11.20