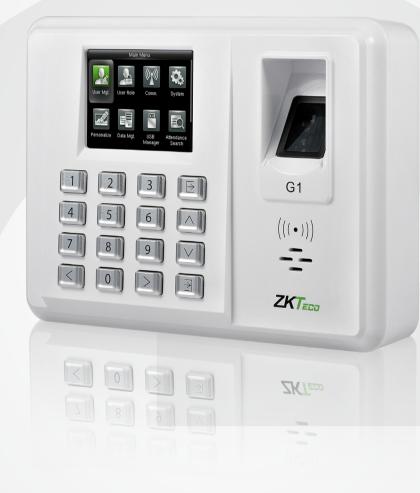

# **G1** Fingerprint Time Attendance Terminal

G1 is a revolutionary fingerprint time attendance device which incorporates the latest ZKTeco technology with completely new design. Enjoy excellent new features including Silk ID fingerprint sensor, new hardware platform, expanded fingerprint storage capacity, and more efficient and accurate verification. Infrared technology enables detection and provide higher energy efficiency.

# **Features**

Modern Design & Interactive UI

Revolutionary SilkID Fingerprint Sensor

Multiple Verification Modes: Fingerprint / Card / Password

Outstanding Performance With Dry, Wet and Rough Fingers

Simple Management & Scalability